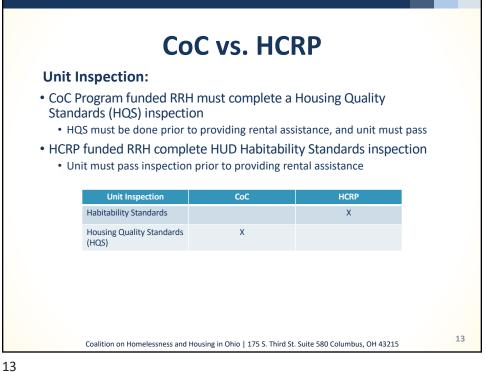

| Summary:<br>Criteria            | CoC | HCRP |  |
|---------------------------------|-----|------|--|
| Unit Inspection:                |     |      |  |
| Habitability Standards          |     | X    |  |
| Housing Quality Standards (HQS) | х   |      |  |
| Rental Payment:                 |     |      |  |
| FMR                             |     | Х    |  |
| Rent Reasonable                 | х   |      |  |
| Initial Lease:                  | Х   |      |  |
| No minimum                      |     | Х    |  |
| At least one-year               | Х   |      |  |