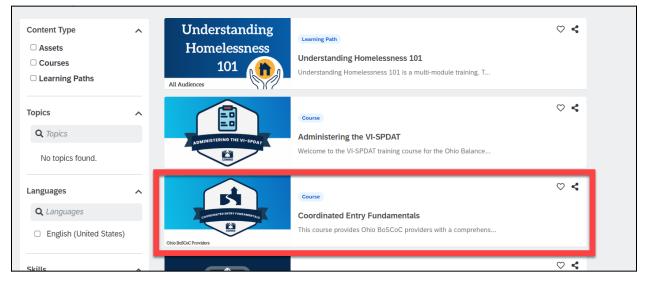

## **Enrolling a Previous E-Learning Center User in the Course**

Individuals who already have an account within COHHIO's E-Learning Center can self-enroll in the course.

- 1. Login to https://cohhio.litmos.com/
- 2. On the menu, click Content Library.

3. Locate the course listing for "Coordinated Entry Fundamentals." Click the listing.

5. Click the **Start this course** button on the course page.