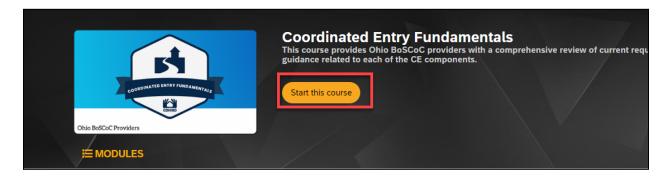

3. Locate the course listing for "Coordinated Entry Fundamentals." Click the listing.

5. Click the **Start this course** button on the course page.