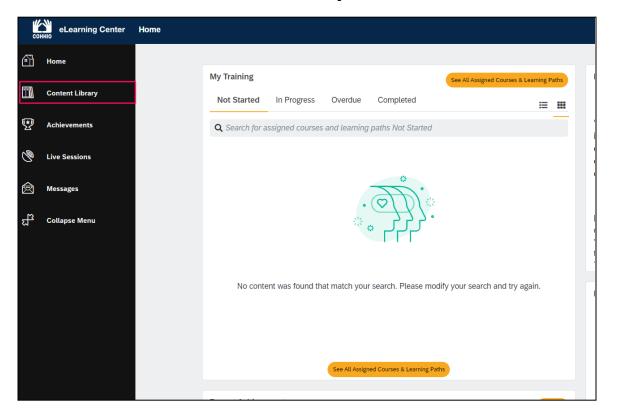

| ••• |
|-----|
|     |
|     |
|     |
|     |
|     |
|     |
|     |
|     |
|     |
|     |
| ~   |
|     |

- 3. You'll receive an email with a link to set up your account. Follow the directions in the email.
- 4. After logging in, the course will be listed on your E-Learning Center homepage in the "My Training" box under the "Not Started" tab.

| My Training                | _                      |                  |                                  | See All Assigned Courses & Lea | rning Paths |
|----------------------------|------------------------|------------------|----------------------------------|--------------------------------|-------------|
| Not Started                | In Progress            | Overdue          | Completed                        |                                | ii I        |
| <b>Q</b> Search for as     | ssigned courses        | and learning     | paths Not Started                |                                |             |
| Learning Pathway: Understa | nding Homelessness 101 | Learning Pathway | : Understanding Homelessness 101 |                                |             |
| Homeless                   | ÷ 🐝 .                  | Gettir           | a Started                        |                                |             |