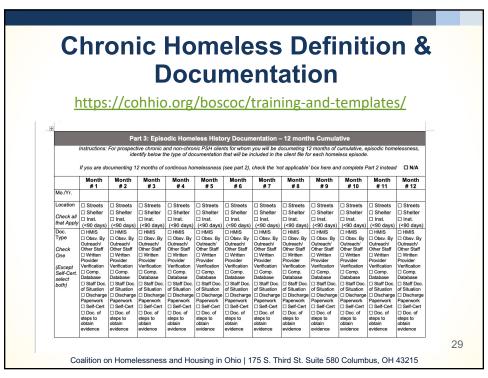

#### **RRH Eligibility:**

- Must document that client was homeless prior to entry
  - HMIS shelter project entry or letter from third party verifying where, when, and how long client was staying in literally homeless location
  - If using HMIS to document homeless history, there must be a record that shows shelter entry/exit
    - A data element asking about homeless history with no documentation/verification would **not** suffice
- Must be evidence that client went through Coordinated Entry
  - · VI-SPDAT, notes from prioritization meeting, etc

#### PSH Eligibility:

- Must document that client was chronically homeless prior to entry
  - HMIS shelter project entry or letter from third party verifying where, when, and how long client was staying in literally homeless location
  - If using HMIS to document homeless history, there must be a record that shows entry/exit
    - A data element asking about homeless history with no documentation/verification would not suffice
  - If client was not chronically homeless, there should be written documentation as to how it was determined there was no one chronically homeless to provide unit to
- Must document disability
  - Documentation must be signed by a professional qualified to diagnose disability
    - LISW, MD, PCC, Ph. D, etc
- Must be evidence that client went through Coordinated Entry
  - · VI-SPDAT, notes from prioritization meeting, etc