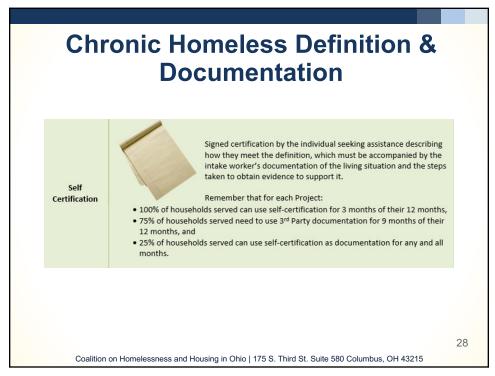

#### PSH Eligibility:

- Must document that client was chronically homeless prior to entry
  - HMIS shelter project entry or letter from third party verifying where, when, and how long client was staying in literally homeless location
  - If using HMIS to document homeless history, there must be a record that shows entry/exit
    - A data element asking about homeless history with no documentation/verification would not suffice
  - If client was not chronically homeless, there should be written documentation as to how it was determined there was no one chronically homeless to provide unit to
- Must document disability
  - Documentation must be signed by a professional qualified to diagnose disability
    - LISW, MD, PCC, Ph. D, etc
- Must be evidence that client went through Coordinated Entry
  - · VI-SPDAT, notes from prioritization meeting, etc