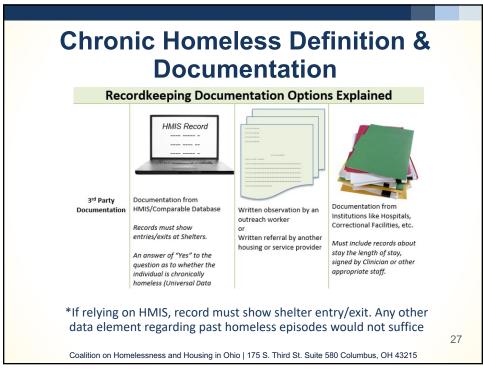

#### **RRH Eligibility:**

- Must document that client was homeless prior to entry
  - HMIS shelter project entry or letter from third party verifying where, when, and how long client was staying in literally homeless location
  - If using HMIS to document homeless history, there must be a record that shows shelter entry/exit
    - A data element asking about homeless history with no documentation/verification would **not** suffice
- Must be evidence that client went through Coordinated Entry
  - · VI-SPDAT, notes from prioritization meeting, etc

#### PSH Eligibility:

- Must document that client was chronically homeless prior to entry
  - HMIS shelter project entry or letter from third party verifying where, when, and how long client was staying in literally homeless location
  - If using HMIS to document homeless history, there must be a record that shows entry/exit
    - A data element asking about homeless history with no documentation/verification would not suffice
  - If client was not chronically homeless, there should be written documentation as to how it was determined there was no one chronically homeless to provide unit to
- Must document disability
  - Documentation must be signed by a professional qualified to diagnose disability
    - LISW, MD, PCC, Ph. D, etc
- Must be evidence that client went through Coordinated Entry
  - · VI-SPDAT, notes from prioritization meeting, etc