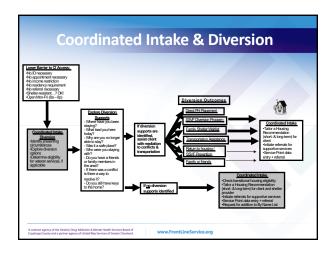

### Diversion Is.....

Empowering persons facing imminent homelessness to identify safe and appropriate housing options (other than the street/car/shelter), and assisting them in returning, as quickly as possible, to housing.

## Where Diversion Happens Own Doubled Emergency Shelter Up Shelter Prevention Activities Diversion Rapid Exit • Diversion happens at the shelter door • Diversion can happen in person, on the phone, or a combination of both Aurma specy of the faithful Drop Michael A Marria Special Service Const.

## Diversion: A Part of the System Diversion for All!! • Not a separate system • Provided within the existing Coordinated Entry System • Our way of doing business...Commitment • Part of the service design • Leveraging existing resources • Collaboration and connections are key