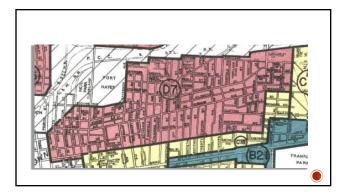

# WHY RED (AND YELLOW) LINE MOST OF THE CITY? Built Environment Social Environment Barthman Avenue - showing foreign section

| Redlined: Bronzeville/King-Lincoln                                                                    |
|-------------------------------------------------------------------------------------------------------|
|                                                                                                       |
| Colored business section on East Long Street between Hamilton and<br>Garfield Avenues - looking west. |