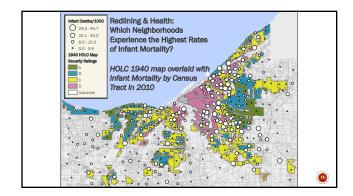

### REDLINING: FEDERALLY SANCTIONED DISINVESTMENT

# WHY RED (AND YELLOW) LINE MOST OF THE CITY? Built Environment Social Environment Barthman Avenue - showing foreign section

| Redlined: Bronzeville/King-Lincoln                                                                    |
|-------------------------------------------------------------------------------------------------------|
|                                                                                                       |
| Colored business section on East Long Street between Hamilton and<br>Garfield Avenues - looking west. |