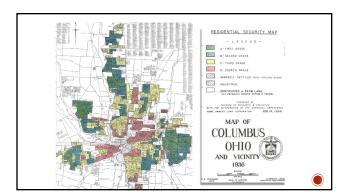

### REDLINING: FEDERALLY SANCTIONED DISINVESTMENT

# WHY RED (AND YELLOW) LINE MOST OF THE CITY? Built Environment Social Environment Barthman Avenue - showing foreign section

| Redlined: Bronzeville/King-Lincoln                                                                    |
|-------------------------------------------------------------------------------------------------------|
|                                                                                                       |
| Colored business section on East Long Street between Hamilton and<br>Garfield Avenues - looking west. |