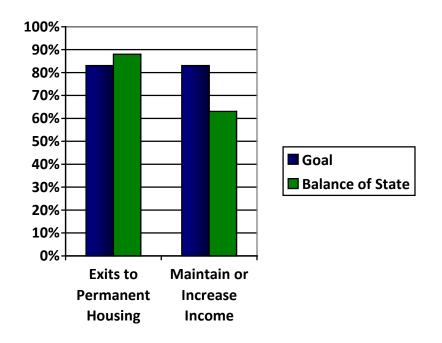

## **Performance Measures for Transitional Housing**

#### January to December 2014

| Performance Measure                             | Goal      | Balance of State<br>Average              |
|-------------------------------------------------|-----------|------------------------------------------|
| Exits to Permanent Housing                      | 83%       | 88%                                      |
| Earned Income at Exit                           | 40%       | Cannot evaluate due to visibility issues |
| Maintain or Increase Income                     | 70%       | 63%                                      |
| Non-cash Benefits at Exit                       | 85%       | Cannot evaluate due to visibility issues |
| VOUCHER BASED PROJECTS: Average Length of Stay  | <180 days | 367.7 days                               |
| FACILITY BASED PROJECTS: Average Length of Stay | <240 days | 192.4 days                               |