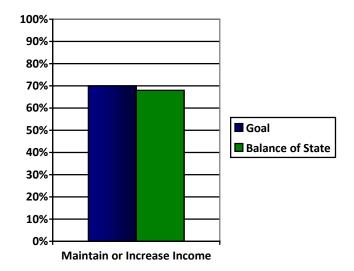

#### **Maintain or Increase Income**

Report Date Range: 1/1/2014 12:00:00 AM through 1/1/2015 12:00:00 AM

Goal: At least 50% of adult participants in Permanent Supportive Housing will maintain or increase total income by end of reporting period or at exit.