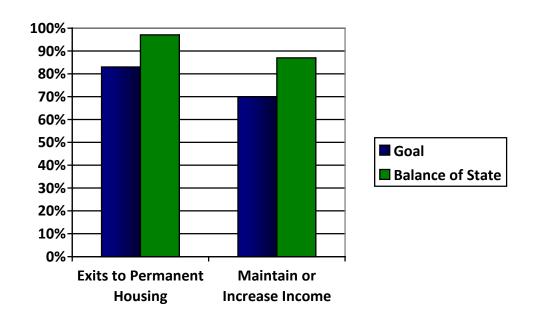

## **Performance Measures for Emergency Shelters**

#### January to December 2014

| Performance Measure        | Goal     | Balance of State Average                              |
|----------------------------|----------|-------------------------------------------------------|
| Exits to Permanent Housing | 30%      | 59%                                                   |
| Earned Income at Exit      | 15%      | Cannot evaluate at this time due to visibility issues |
| Non-cash Benefits at Exit  | 50%      | Cannot evaluate at this time due to visibility issues |
| Average Length of Stay     | <40 days | 48.9 days                                             |