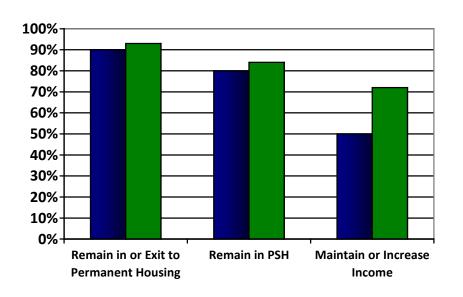

## **Performance Measures for Permanent Supportive Housing**

#### January to December 2014

| Performance Measure                    | Goal | Balance of State Average                 |
|----------------------------------------|------|------------------------------------------|
| Remain in or Exit to Permanent Housing | 90%  | 93%                                      |
| Remain in Permanent Supportive Housing | 80%  | 84%                                      |
| Earned Income at Exit                  | 15%  | Cannot evaluate due to visibility issues |
| Maintain or Increase Income            | 50%  | 72%                                      |
| Non-cash Benefits at Exit              | 85%  | Cannot evaluate due to visibility issues |