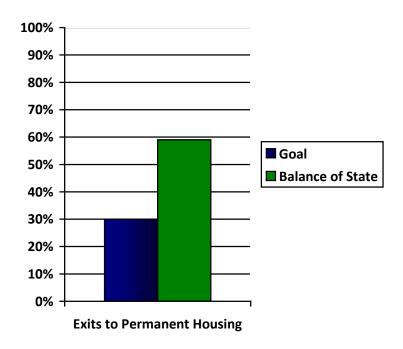

## **Performance Measures for Emergency Shelters**

#### January to December 2014

| Performance Measure        | Goal     | Balance of State Average                              |
|----------------------------|----------|-------------------------------------------------------|
| Exits to Permanent Housing | 30%      | 59%                                                   |
| Earned Income at Exit      | 15%      | Cannot evaluate at this time due to visibility issues |
| Non-cash Benefits at Exit  | 50%      | Cannot evaluate at this time due to visibility issues |
| Average Length of Stay     | <40 days | 48.9 days                                             |