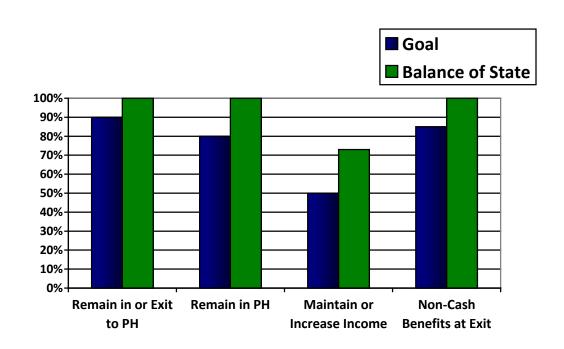

## **Performance Measures for Permanent Supportive Housing**

#### January to December 2014

| Performance Measure                    | Goal | Balance of State Average                 |
|----------------------------------------|------|------------------------------------------|
| Remain in or Exit to Permanent Housing | 90%  | 93%                                      |
| Remain in Permanent Supportive Housing | 80%  | 84%                                      |
| Earned Income at Exit                  | 15%  | Cannot evaluate due to visibility issues |
| Maintain or Increase Income            | 50%  | 72%                                      |
| Non-cash Benefits at Exit              | 85%  | Cannot evaluate due to visibility issues |

#### Remain in or Exit to Permanent Housing

Report Date Range: 1/1/2014 12:00:00 AM through 1/1/2015 12:00:00 AM

Goal: At least 90% of participants remain in Permanent Supportive Housing or exit to permanent housing as of the end of the reporting period or at program exit.

#### **Remaining in Permanent Supportive Housing**

Report Date Range: 1/1/2014 12:00:00 AM through 1/1/2015 12:00:00 AM

Goal: At least 80% of participants remain in Permanent Supportive Housing for six months or more.